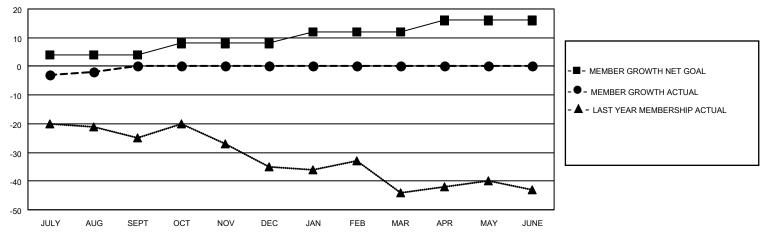

## District 26 M7

| Clubs                 |               |           |               | Members               |                         |                         |                                                    |
|-----------------------|---------------|-----------|---------------|-----------------------|-------------------------|-------------------------|----------------------------------------------------|
| RESULTS FOR 2022-2023 |               |           |               | RESULTS FOR 2022-2023 |                         |                         |                                                    |
| QUARTER               | NEW CLUB GOAL | NEW CLUBS | DROPPED CLUBS | QUARTER MEN           | MBER GROWTH NET<br>GOAL | MEMBER GROWTH<br>ACTUAL | DROPPED<br>MEMBERS ACTUAL<br>(including transfers) |
| JULY/AUG/SEPT         | 0             | 0         | 0             | JULY/AUG/SEPT         | 4                       | 11                      | 11                                                 |
| OCT/NOV/DEC           | 0             | 0         | 0             | OCT/NOV/DEC           | 4                       | 0                       | 0                                                  |
| JAN/FEB/MAR           | 0             | 0         | 0             | JAN/FEB/MAR           | 4                       | 0                       | 0                                                  |
| APR/MAY/JUNE          | 0             | 0         | 0             | APR/MAY/JUNE          | 4                       | 0                       | 0                                                  |

#### GOALS AND ACTUAL MEMBERS CUMULATIVE

| DROPPED CLUBS: 0 |   | 6 CLUBS OF 35 ADDED 1 OR<br>MORE NEW MEMBERS | GENDER DISTRIBUTION                |              |  |
|------------------|---|----------------------------------------------|------------------------------------|--------------|--|
|                  |   | MORE NEW MEMBERS                             | MALE                               | 983 (79.40%) |  |
|                  |   |                                              | FEMALE 255 (20.60%)                |              |  |
| DROPPED MEMBERS  |   |                                              | NON BINARY                         | 0 (0.00%)    |  |
|                  |   |                                              | PREFER NOT TO ANSWER 0 (0.00%)     |              |  |
| DECEASED         | 2 |                                              |                                    |              |  |
| CLUB CANCELLED   | 0 | CLICK HERE FOR CUMULATIVE                    | TOTAL FAMILY UNIT MEMBERS          | 180          |  |
| OTHER            | 9 | MEMBERSHIP DATA                              |                                    |              |  |
| TOTAL 11         |   |                                              | FAMILY MEMBERS PAYING HALF DUES 92 |              |  |
|                  |   |                                              |                                    |              |  |